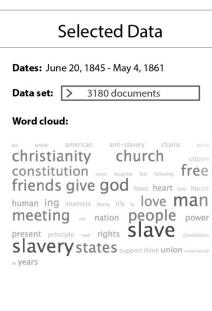

## Anti-Slavery Bugle

**Dates of publication:** 1845-1861

Place of publication: New-Lisbon, Ohio

#### Editors:

- Benjamin Jones + Elizabeth Hitchcock
- Benjamin Jones + Elizabeth Jones
- Oliver Johnson
- Marius R. Robinson
- Benjamin Jones

**Publisher:** Ohio American Antislavery Society

Frequency: Weekly