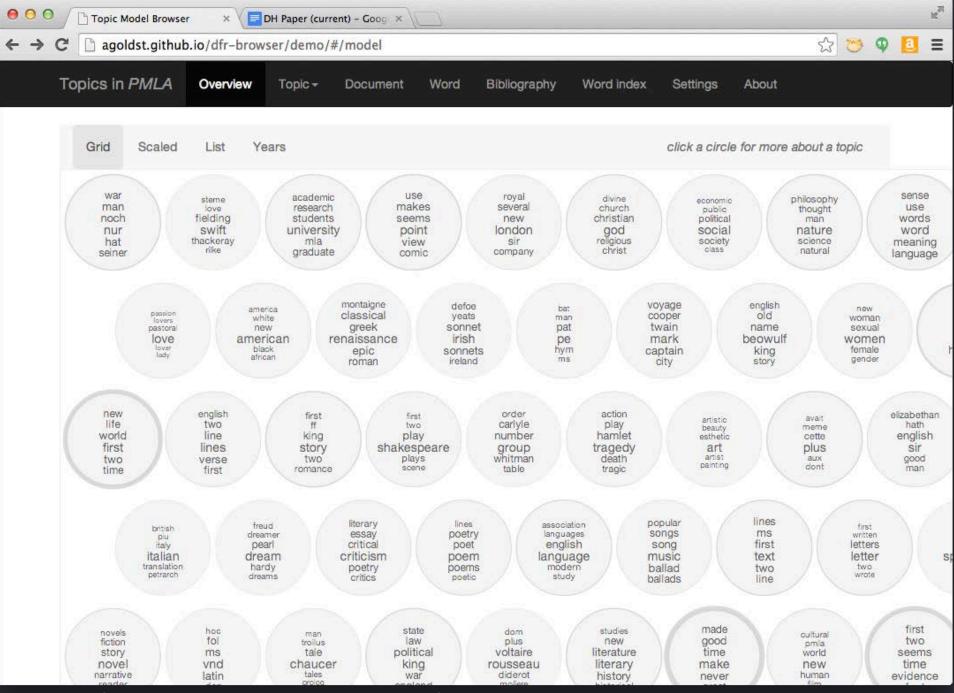

TOME: Interactive TOpic Model and MEtadata Visualization

### TOME: Interactive TOpic Model and MEtadata Visualization, Prototype I

Andrew Goldstone, Model-Browser Interface

About Videos and Talks WordSeer 3.0 People Publications Blog Example: Shakespeare Example: Slave Narratives