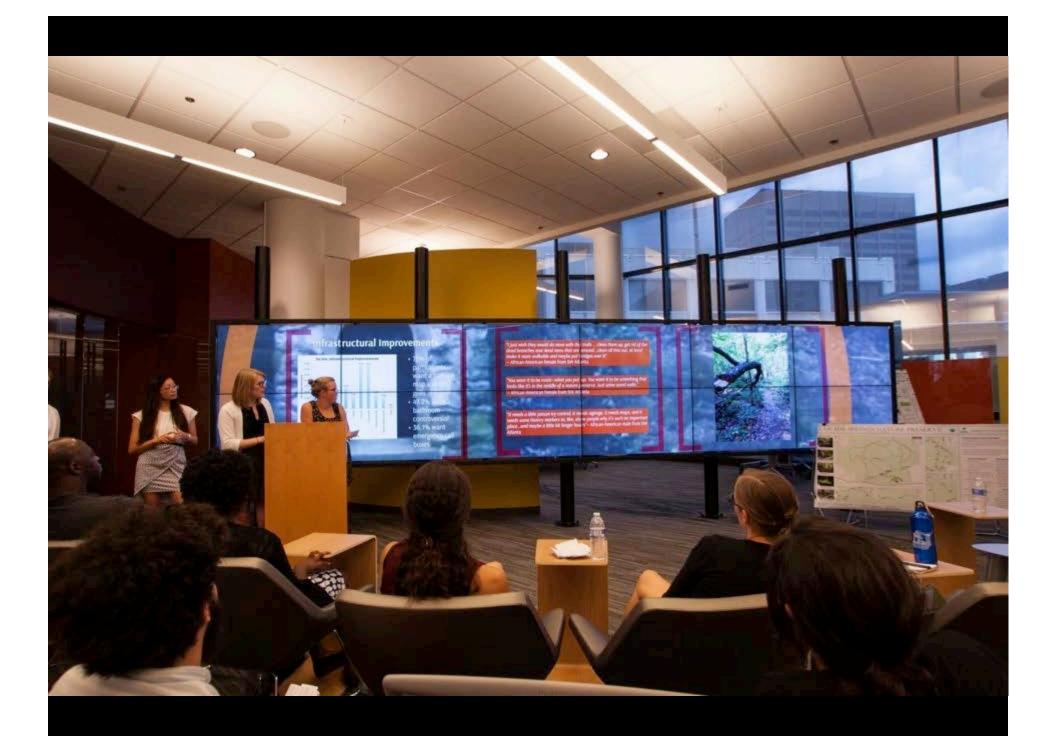

## Interactive Visualization:

**Video Walls for Collaborative Research and Discovery** 