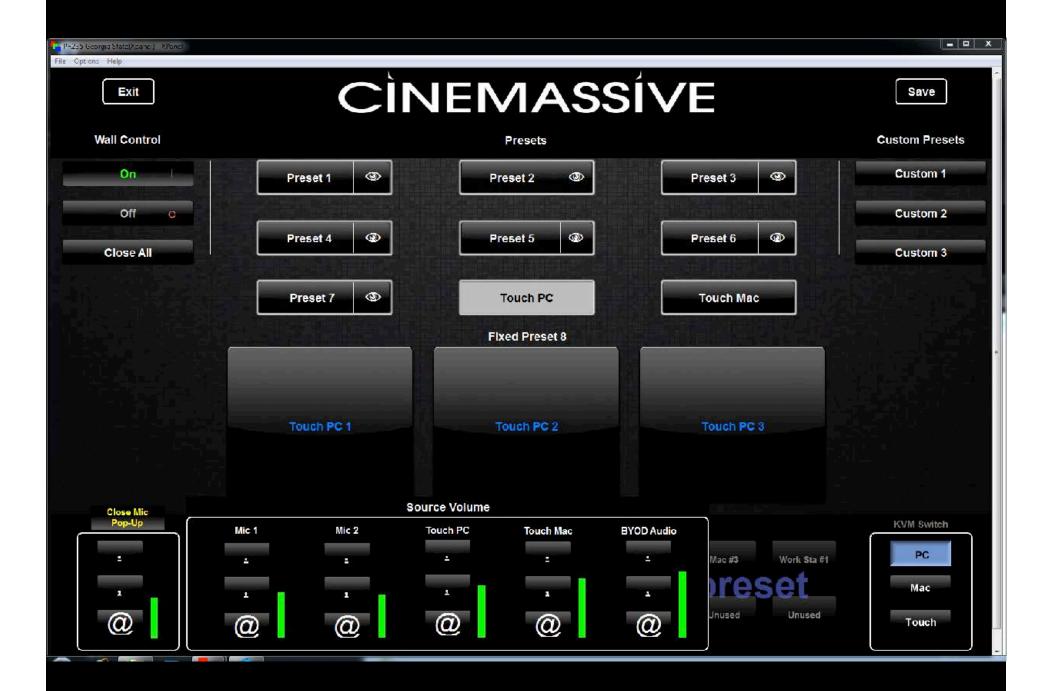

## Interactive Visualization:

**Video Walls for Collaborative Research and Discovery** 