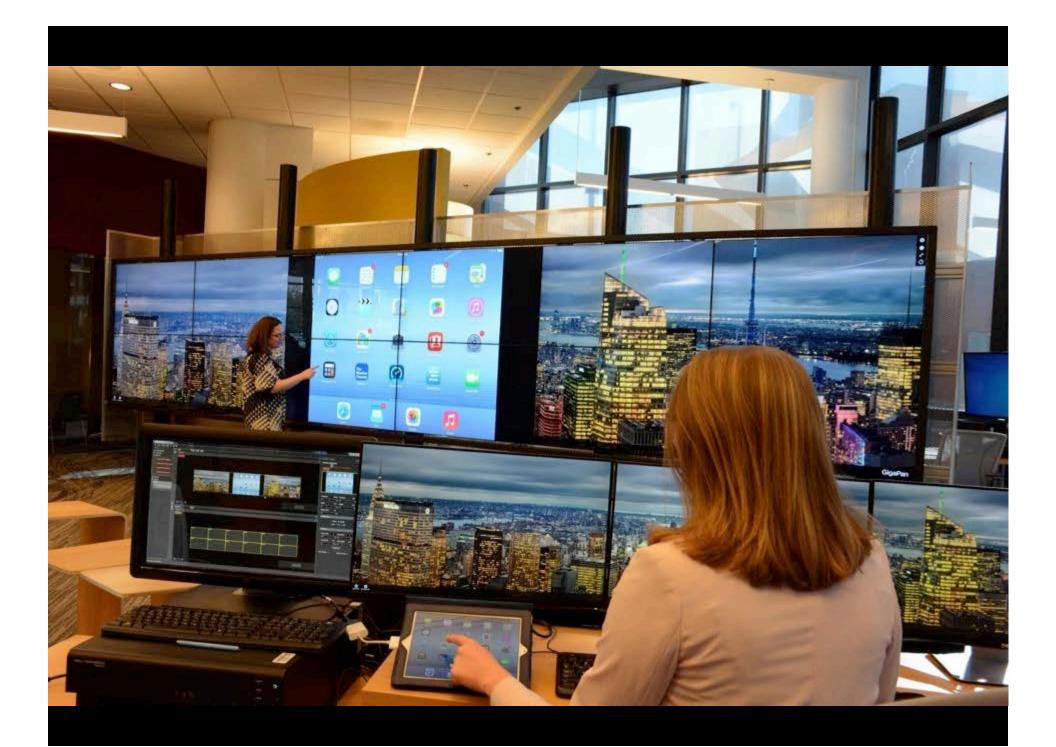

## Interactive Visualization:

**Video Walls for Collaborative Research and Discovery** 