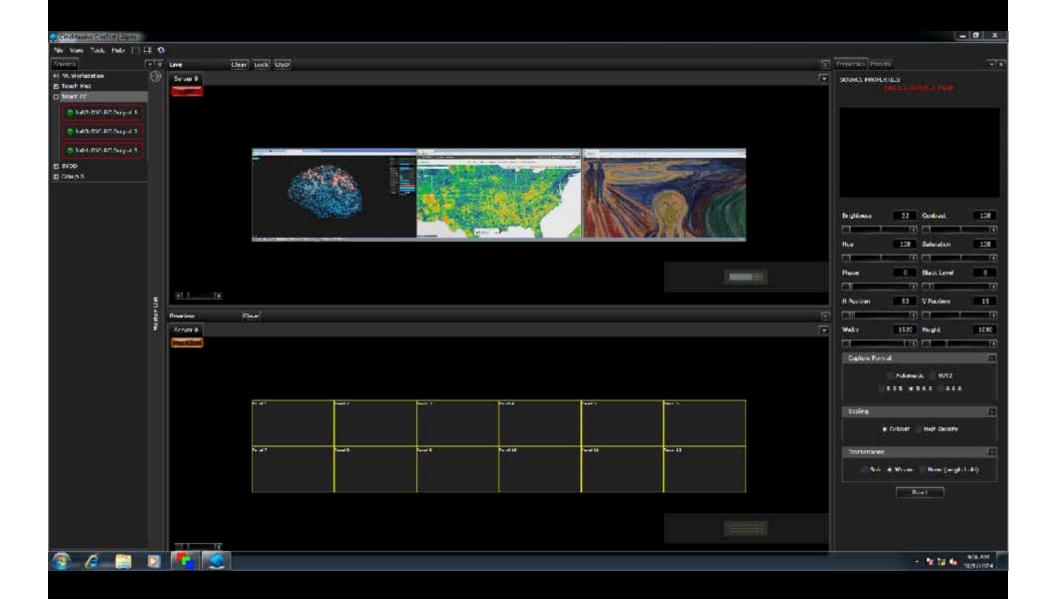

## Interactive Visualization:

**Video Walls for Collaborative Research and Discovery** 