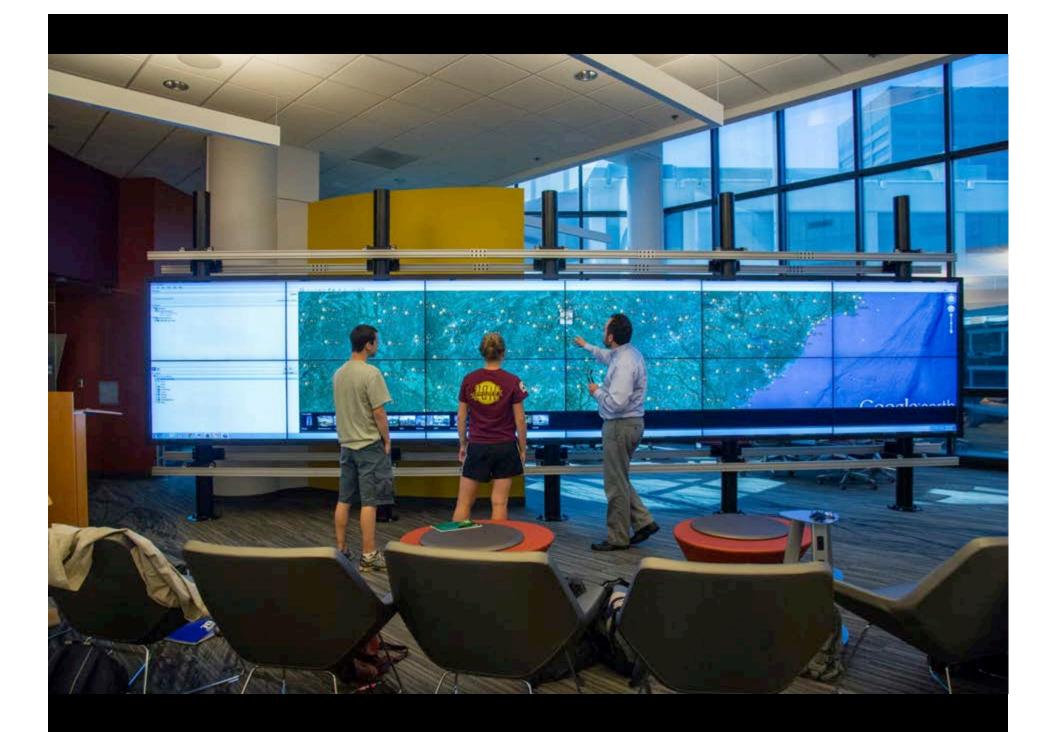

## Interactive Visualization:

**Video Walls for Collaborative Research and Discovery** 