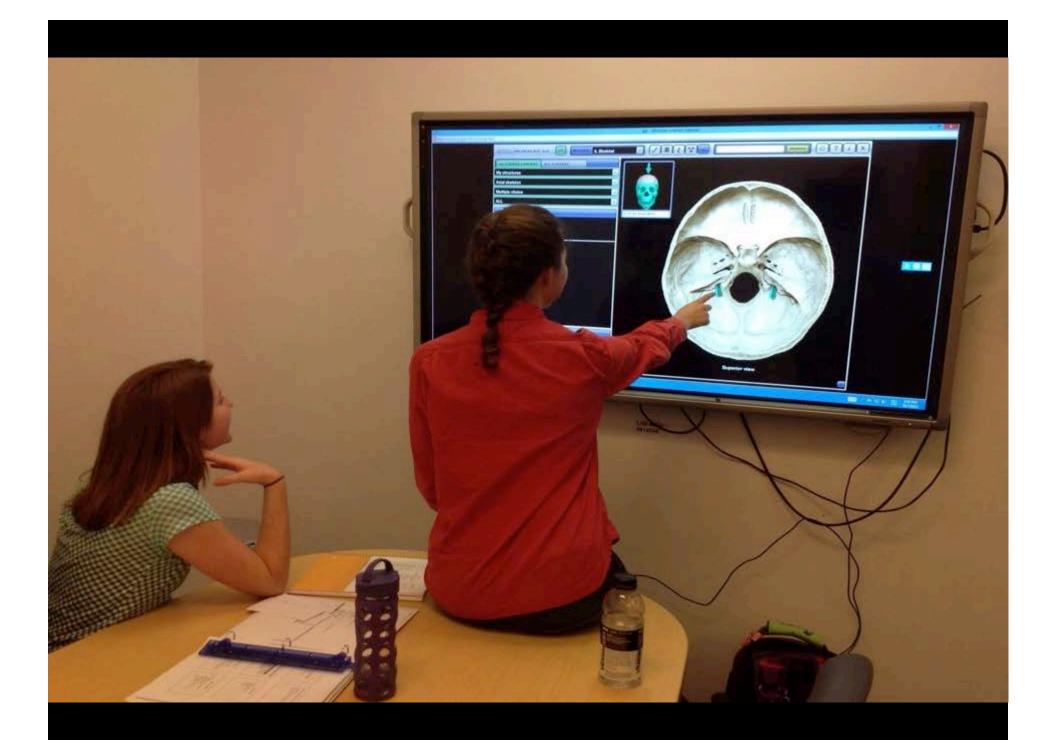

## Interactive Visualization:

**Video Walls for Collaborative Research and Discovery** 