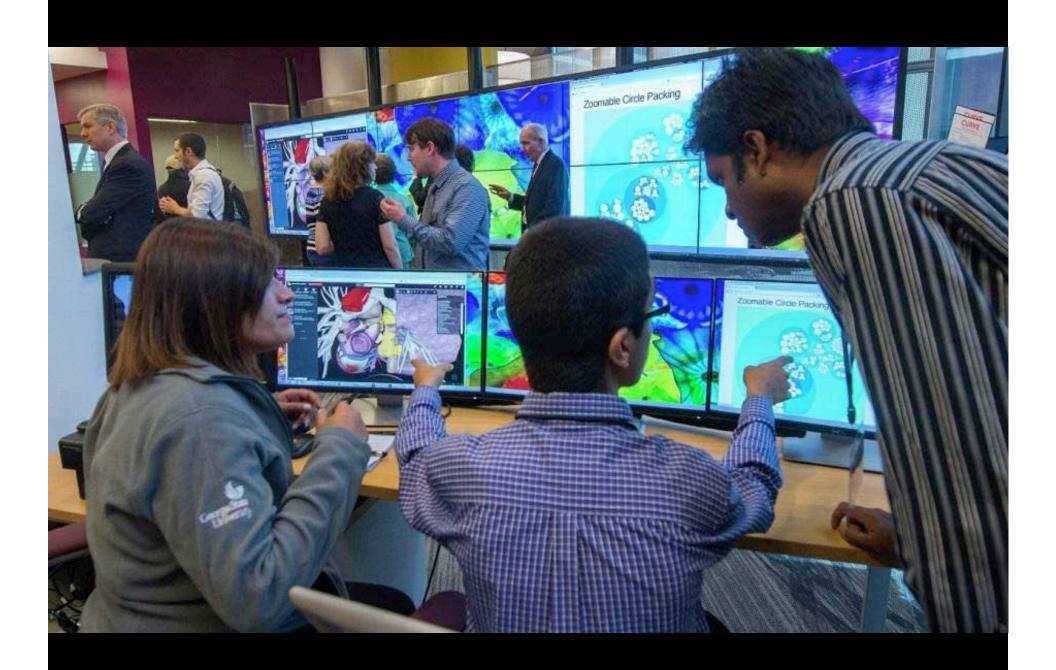

## Interactive Visualization:

**Video Walls for Collaborative Research and Discovery** 

## A Snapshot of **CURVE**

**DLF Forum |10.29.2014** 

















































## Thanks, CURVE Core Design Team

Krista Graham, Head, Digital Library Services, <a href="kgraham13@gsu.edu">kgraham13@gsu.edu</a>
Khyle Hannan, Library Facilities Coordinator, <a href="khannan1@gsu.edu">khannan1@gsu.edu</a>
Joseph Hurley, Interim Director, CURVE, <a href="jhurley@gsu.edu">jhurley@gsu.edu</a>
Bryan Sinclair, Associate Dean, Project Leader, <a href="mailto:bsinclair@gsu.edu">bsinclair@gsu.edu</a>

## Visit Us

http://curve.gsu.edu
http://bit.ly/curvegsu (Design & Planning)