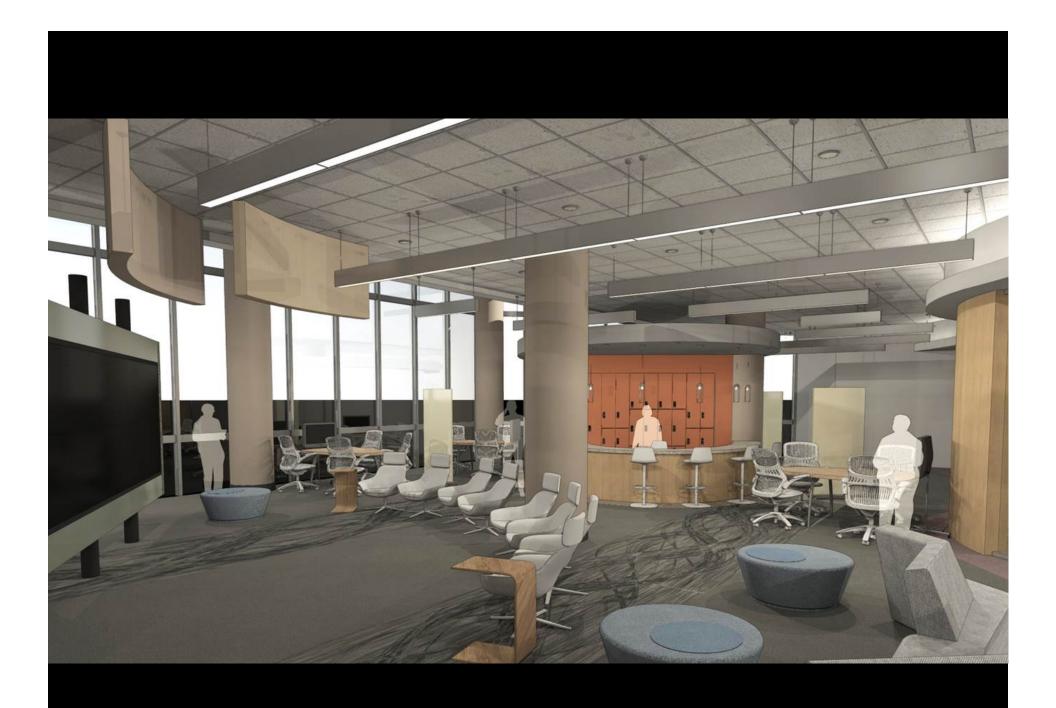

## Interactive Visualization:

**Video Walls for Collaborative Research and Discovery** 

## A Snapshot of **CURVE**

**DLF Forum |10.29.2014** 

















































## Thanks, CURVE Core Design Team

Krista Graham, Head, Digital Library Services, <a href="kgraham13@gsu.edu">kgraham13@gsu.edu</a>
Khyle Hannan, Library Facilities Coordinator, <a href="khannan1@gsu.edu">khannan1@gsu.edu</a>
Joseph Hurley, Interim Director, CURVE, <a href="jhurley@gsu.edu">jhurley@gsu.edu</a>
Bryan Sinclair, Associate Dean, Project Leader, <a href="mailto:bsinclair@gsu.edu">bsinclair@gsu.edu</a>

## Visit Us

http://curve.gsu.edu
http://bit.ly/curvegsu (Design & Planning)