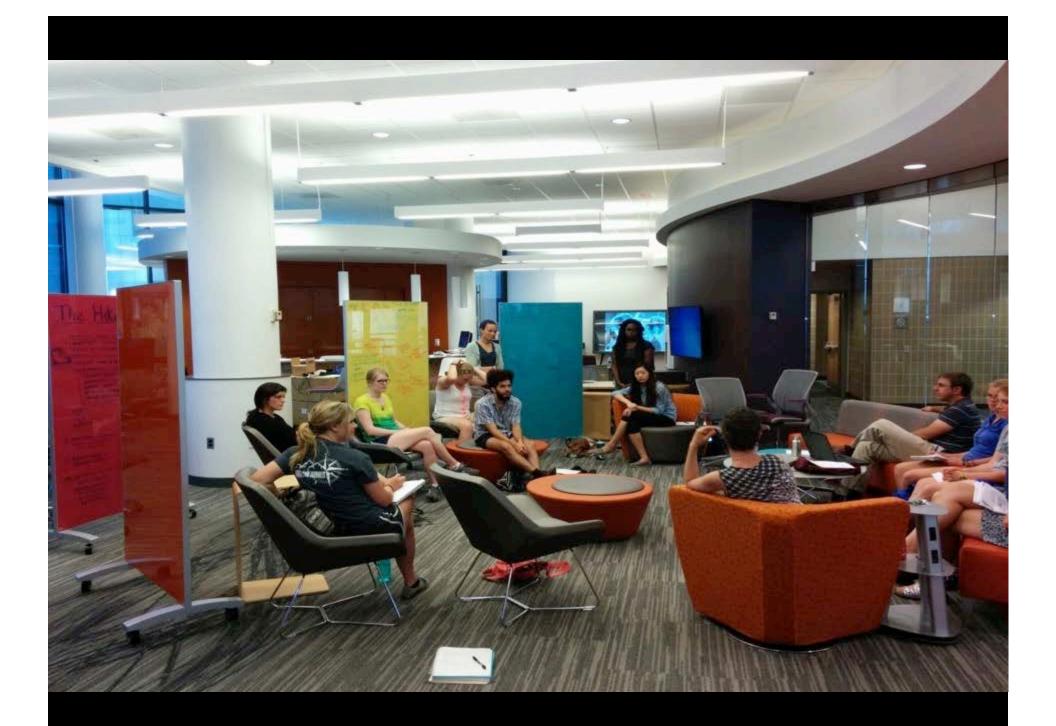

## Thanks, CURVE Core Design Team

Krista Graham, Head, Digital Library Services, <a href="kgraham13@gsu.edu">kgraham13@gsu.edu</a>
Khyle Hannan, Library Facilities Coordinator, <a href="khannan1@gsu.edu">khannan1@gsu.edu</a>
Joseph Hurley, Interim Director, CURVE, <a href="jhurley@gsu.edu">jhurley@gsu.edu</a>
Bryan Sinclair, Associate Dean, Project Leader, <a href="mailto:bsinclair@gsu.edu">bsinclair@gsu.edu</a>